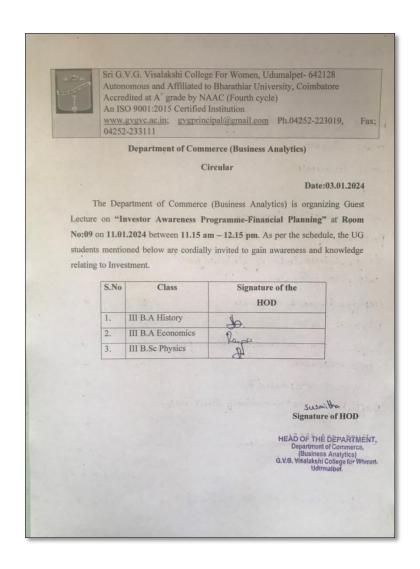

# **Circular**

# Sri G.V.G. Visalakshi College For Women, Udumalpet- 642128 Autonomous and Affiliated to Bharathiar University, Coimbatore Accredited at A<sup>+</sup> grade by NAAC (Fourth cycle)

An ISO 9001:2015 Certified Institution

www.gvgvc.ac.in; gvgprincipal@gmail.com Ph.04252-223019, Fax; 04252-233111