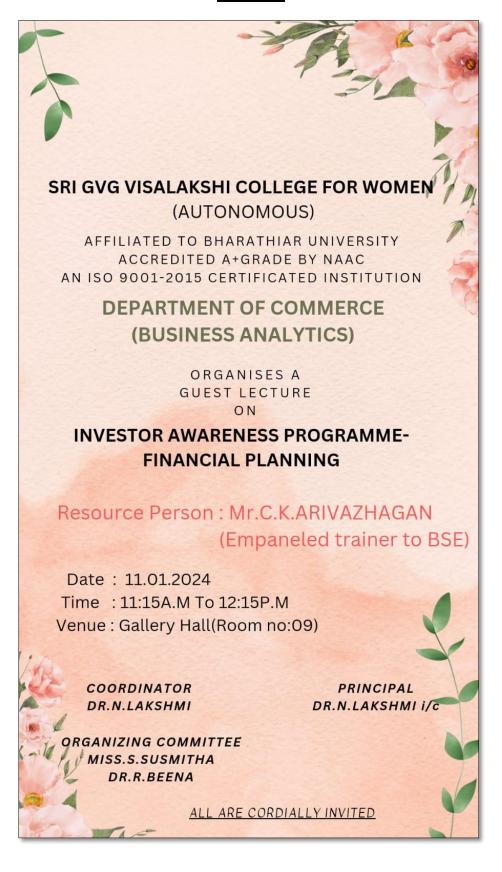

# Sri G.V.G. Visalakshi College For Women, Udumalpet- 642128 Autonomous and Affiliated to Bharathiar University, Coimbatore Accredited at A<sup>+</sup> grade by NAAC (Fourth cycle)



An ISO 9001:2015 Certified Institution

www.gvgvc.ac.in; gvgprincipal@gmail.com Ph.04252-223019, Fax; 04252-233111

# **Circular**



## **Invitation**



# **Report**

| 1397              |                                                                                                     |
|-------------------|-----------------------------------------------------------------------------------------------------|
|                   |                                                                                                     |
|                   | Grist lature on Tovation                                                                            |
|                   | Auguermme Francial                                                                                  |
| -                 | Date: 11/01/2024                                                                                    |
|                   | Time: 11 15 am - 1